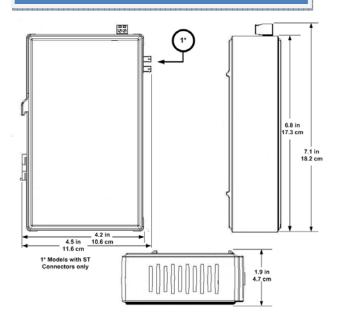

## Mechanical Diagram

International Headquarters: 707 Dayton Road PO Box 1040 Ottawa, IL 61350 USA 815-433-5100 Fax 433-5104 www.bb-elec.com orders@bb-elec.com support@bb-elec.com

**European Headquarters:** Westlink Commercial Park Oranmore Co. Galway Ireland +353 91 792444 Fax +353 91 792445 www.bb-europe.com orders@bb-europe.com support@bb-europe.com